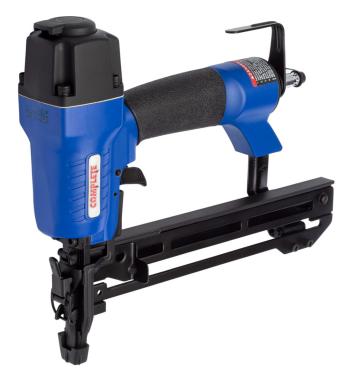

## C-9040LM 18 Ga. Narrow Crown Stapler w/ Long Mag

Uses Complete L Series 18 Ga Narrow Crown Staples

#### **Features:**

- Long magazine holds 2 strips of staples
- Tool-free depth of drive adjustment
- Quick release nose to easily clear jams
- Metal internals for lasting durability
- Bump fire trigger
- 360° rotating exhaust port
- No mar rubber tip, with on tool storage
- Lightweight & streamline body, w/ rubber grip